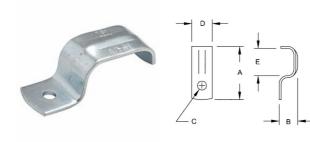

#### DRAWING DIMENSIONS

Dimension A: Dimension B: 2-59/64 in. 1-9/64 in. Dimension C: 9/32 in. Dimension D: Dimension E: 1 in. 1-45/64 in.

PACKAGING

Package Type:
Ship Carton Qty.:
Product UPC-A Labeled:
Weight (Lbs. Per/C):
Ship Carton Length (in.):
Ship Carton Width (in.):
Ctn Weight (Lbs.):
UPC Number:
12of5: Carton 50 No 10.70 10.00 5.25 4.31