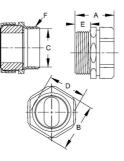

## DRAWING DIMENSIONS

| Dimension A: |
|--------------|
| Dimension B: |
| Dimension C: |
| Dimension D: |
| Dimension E: |
| Dimension F: |

#### PACKAGING Package Ship Cart

Carton 10 No 80.00 9.20 5.80 6.57 8.00 050169024980 30050169024981

2-13/32 in. 2-37/64 in.

2-37/64 In. 2-1/16 in. 2-21/32 in. 49/64 in. 2 in. - 11-1/2