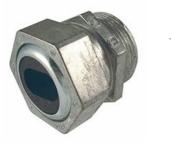

# LIQUIDTIGHT SERVICE ENTRANCE CABLE CONNECTORS

## Service Entrance Cable Connectors, Liquidtight - Die Cast Zinc

N/A

### Catalog #: 2498

#### APPLICATIONS

For use with service entrance cable to provide a liquid tight connection to meters and enclosures  $\ensuremath{\text{N/A}}$ 

### PRODUCT FEATURES

Rugged metallic construction will last the life of the installation

## GENERAL PRODUCT INFORMATION

| Trade Size:      | 2 in.              |
|------------------|--------------------|
| Grommet Opening: | .83 in. x 1.41 in. |
| UF Wire Size:    | 3#3/0              |
|                  |                    |