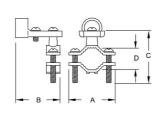

### DRAWING DIMENSIONS

Dimension A: 2-1/4 in. Dimension B: Dimension C: 2-1/2 in. 3-1/8 in. 5/8 in. - 1-3/8 in. Dimension D: