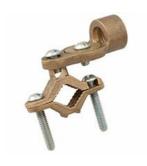

# **GROUND CLAMPS**

For 1/2 in. Rigid Conduit - Bronze Alloy

B83.1

Catalog #: 2512

#### **APPLICATIONS**

For use with grounding wire or conduit to water pipes or ground rods

#### PRODUCT FEATURES

Bronze cast construction assures ground path continuity and provides corrosion resistance