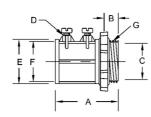

### DRAWING DIMENSIONS

Dimension A: 3-49/64 in. Dimension B: 1-1/8 in. 4-7/64 in. Dimension C: Dimension D: Dimension E: 1/4-20 x 1/2 in. 4-15/16 in. Dimension F: 4-37/64 in. Dimension G 4 in. - 8