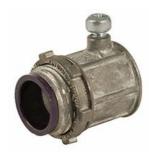

## **EMT SET SCREW CONNECTORS - DIE CAST ZINC**

**Set Screw Connectors Die Cast Zinc** 

B11

Catalog #: 2651

#### APPLICATIONS

For use in dry locations to bond EMT conduit to a box or enclosure RACO set screw connectors are suitable for applications above 600V

#### PRODUCT FEATURES

RACO Die Cast set crew connectors provide concrete-tight connections when taped Rugged metallic construction provides mechanical protection for the raceway 2-1/2 in. to 4 in. trade sizes are UL Listed for use on Rigid/IMC conduit, allowing for installation flexibility N/A