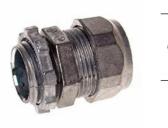

# **EMT COMPRESSION CONNECTORS - DIE CAST ZINC**

**Compression Connectors Die Cast Zinc** 

B15

Catalog #: 2803

#### **APPLICATIONS**

For use to bond EMT conduit to a box. RACO Compression connectors are suitable for applications above 600V

#### PRODUCT FEATURES

1/2 in. to 4 in. connectors provide concrete-tight connections Rugged metallic construction provides mechanical protection for the raceway Oversized hex compression nuts assure easy wrench installation N/A