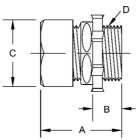

#### DRAWING DIMENSIONS Dimension A:

1-3/8 in. 9/16 in. 1-3/32 in. Dimension B: Dimension C: Dimension D: 3/4 in. - 14 NPSM