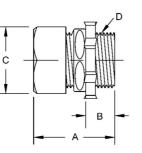

# GENERAL PRODUCT INFORMATION

Ship Carton Width (in.): Ship Carton Height (in.): Ctn Weight (Lbs.): UPC Number:

I2of5:

Trade Size: 1-1/2 in. DRAWING DIMENSIONS Dimension A: 1-15/16 in. 49/64 in. 2-1/8 in. Dimension B: Dimension C: Dimension D: 1-1/2 in. - 11-1/2 NPSM PACKAGING Package Type: Std. Pkg.: Ship Carton Qty.: Product UPC-A Labeled: Weight (Lbs. Per/C): Ship Carton Length (in.):