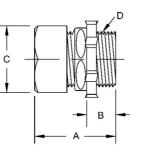

#### DRAWING DIMENSIONS

Dimension A: Dimension B: Dimension C: Dimension D:

Uninsulated

2-1/2 in.

2-45/64 in. 1-11/64 in. 3-5/32 in.

12.50 050169028407 50050169028402