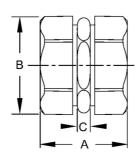

## DRAWING DIMENSIONS

Dimension A: 3-9/32 in.
Dimension B: 3-5/32 in.
Dimension C: 3/8 in.