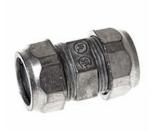

## **EMT COMPRESSION COUPLINGS - DIE CAST ZINC**

Compression Couplings Die Cast Zinc

B14

Catalog #: 2870

#### **APPLICATIONS**

For use to couple two ends of EMT conduit. RACO Compression couplings are suitable for applications above 600V

### PRODUCT FEATURES

1/2 in. to 4 in. couplings provide concrete-tight connections Rugged metallic construction provides mechanical protection for the raceway Hex compression nuts assure easy wrench installation N/A