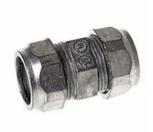

# **EMT COMPRESSION COUPLINGS - DIE CAST ZINC**

**Compression Couplings Die Cast Zinc** 

B14

Catalog #: 2874

#### **APPLICATIONS**

For use to couple two ends of EMT conduit. RACO Compression couplings are suitable for applications above 600V

## PRODUCT FEATURES

1/2 in. to 4 in. couplings provide concrete-tight connections Rugged metallic construction provides mechanical protection for the raceway Hex compression nuts assure easy wrench installation N/A