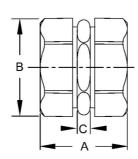

# DRAWING DIMENSIONS

3-35/64 in. Dimension A: Dimension B: 4-9/32 in. Dimension C: 3/8 in.