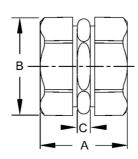

## DRAWING DIMENSIONS

 Dimension A:
 3-21/64 in.

 Dimension B:
 4-3/4 in.

 Dimension C:
 3/8 in.