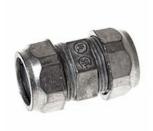

## **EMT COMPRESSION COUPLINGS - DIE CAST ZINC**

Compression Couplings Die Cast Zinc

B14

Catalog #: 2876

#### **APPLICATIONS**

For use to couple two ends of EMT conduit. RACO Compression couplings are suitable for applications above 600V

### PRODUCT FEATURES

1/2 in. to 4 in. couplings provide concrete-tight connections Rugged metallic construction provides mechanical protection for the raceway Hex compression nuts assure easy wrench installation N/A