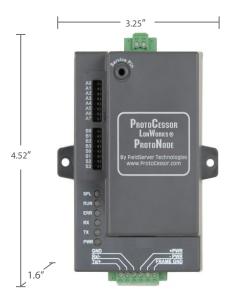

Operating environment Indoor use only

-40°C to 75°C (-40°F to 167°F)

Relative humidity (non-condensing): 5% to 90%

Dimensions 4.52 x 3.25 x 1.60 inches (LxWxH) / (11.49 x 8.25 x 4.06 cm)

Approvals BACnet Testing Labs (BTL) B-ASC