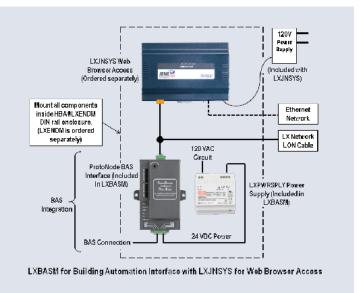

## **LXBASM**

MODEL

**LXBASM** LX Building Automation Interface, Universal Control with Power Supply

Metasys® is a registered trademark of Johnson Controls, Inc. LonWorks® is a registered trademark of Echelon Corp. BACnet® is a registered trademark of ASHRAE