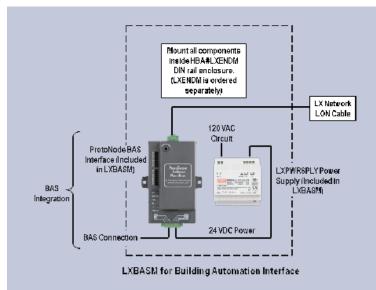

### PROJECT INFORMATION

Project Name

Catalog No. Da

The Hubbell Controls ProtoNode is an external, high performance, low cost Building Automation multi-protocol gateway for providing control and access to LX Network Lighting Control Panel system. The device provides protocol translation between LX systems and BAS/BMS services using BACnet\*, Metasys\* N2 by JCl, and Modbus.

ProtoNode is designed to be used in facilities that need to quickly and easily enable their LX Lighting Control Panels and Devices to interface with other protocols. The ProtoNode device is pre-configured with LX system protocol interface and allows the user to field select BAS system protocols including Modbus RTU, Modbus TCP, BACnet/IP, BACnet MS/TP or JCI Metasys N2OPEN.

## **LXBASM**

MODEL

**LXBASM** LX Building Automation Interface, Universal Control with Power Supply

Metasys® is a registered trademark of Johnson Controls, Inc. LonWorks® is a registered trademark of Echelon Corp. BACnet® is a registered trademark of ASHRAE