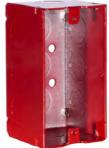

# 4 In. x 2 In. Handy Box, Welded, 2-1/8 In. Deep, Eleven 1/2 In. KO's, Painted Red

Catalog #: 670RACRD

## FEATURE BENEFIT

Single gang handy box, perfect for use with switches or other life safety devices. For surface or in-wall use.

### **PRODUCT FEATURES**

- Welded construction
- 4 In. x 2 In., 2-1/8 In. deep
- Supplied with eleven 1/2 In. knockouts
- 16.5 Cu. In. capacity
- · Acceptable for use in 2-hour fire rated walls
- Painted red for dedicated life safety alarm systems

#### **APPLICATIONS**

Red boxes allow inspector or building owner to immediately identify alarm, fire or life safety systems.