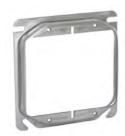

# 4 In. Square Cover, 2-Device, 1/2 In. Raised

Catalog #: 778

#### **FEATURE BENEFIT**

Raised device covers are used for mounting switches or receptacles to boxes

## **PRODUCT FEATURES**

• Angled mounting slots compensate up to 12 degrees for box misalignment