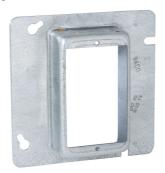

# 4-11/16 In. Square Cover, 1-Gang, 1-1/4 In. Raised

Catalog #: 842

# **FEATURE BENEFIT**

Safely cover 4-11/16 in. box, with raised area for mounting device

#### PRODUCT FEATURES

· Slotted mounting holes for easy installation

# **APPLICATIONS**

· Raised device covers are used for mounting switches or receptacles