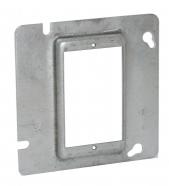

# 4-11/16 In. Square Cover, 1-Gang, 1/2 In. Raised

Catalog #: 8837

#### **FEATURE BENEFIT**

Safely cover 4-11/16 in. box, with raised area for mounting device

## **PRODUCT FEATURES**

· Slotted mounting holes for easy installation

## **APPLICATIONS**

· Raised device covers are used for mounting switches or receptacles