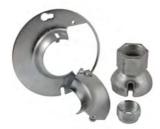

# KWIK-HANG® 4 In. Square Cover, Swivel for 3-1/2 In. or 4 In. Octagon Box, 1/2 In. or 3/4 In. Pipe

Catalog #: 894KH

#### **FEATURE BENEFIT**

Raised covers are used for mounting lighting fixtures

#### PRODUCT FEATURES

- Swivel cover restricted to 20 degree swing from vertical
- KWIK-HANG® allows easy installation of high bay lighting fixtures. Fixture rests in position while wiring is completed
- Drawn construction
- Key-hole allows for installation of cover without removing the box screws
- 1-1/4 In. raised
- 16.0 Cu. In. capacity