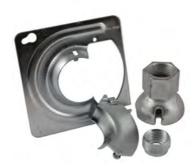

# KWIK-HANG® 4 In. Square Cover, Swivel for 4 In. Square Box, 1/2 or 3/4 In. Pipe

Catalog #: 897KH

### **PRODUCT FEATURES**

- Swivel covers restricted to 20 degrees swing from vertical
- KWIK-HANG® allows easy installation of high bay lighting fixtures
- Fixture rests in position while wiring is completed

#### **APPLICATIONS**

• Raised fixture covers are used where fixtures will be installed