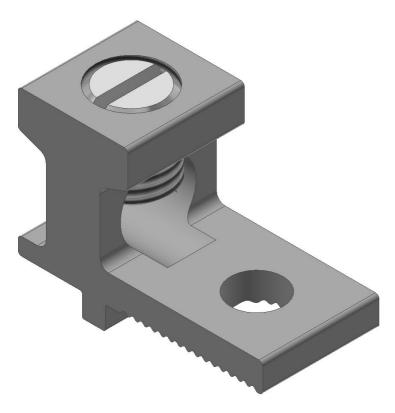

# AB-125-R

by CMC

Catalog ID: AB-125-R

### Single Conductor Solderless Lugs

- Made of 6061-T6 Aluminum Alloy
- Electro-Tin Plated
- Patented PosiGrip Design
- Positive Wire Stop
- Dual-Rated
- Easy Installation
- Improved Pull-Out and Safety Features

### General

| Material | 6061-T6 Aluminum        |
|----------|-------------------------|
| Туре     | Bolted Lugs & Terminals |

### **Dimensions**

| Height | 0.78 in |
|--------|---------|
| Length | 1.47 in |
| Width  | 0.63 in |

3501 Symmes Road Hamilton, Ohio 45015 - 1369 513 - 860 - 4455(Press 2 for Customer Service and Sales) To email customer Service: jrex @cmclugs.com