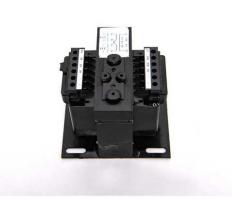

## Industrial Control Transformer .150KVA 550/575/600 -110/115/120 F2

By Acme Electric Catalog # CE150N017CF2

ICT .150KVA 550/575/600 -110/115/120 F2

## General **Certifications and Compliance** Secondary Voltage 110/115/120 V Certified Listed • UL Listed UPC 047503017364 • cUL Listed Dimensions Logistics Dimensions 4.17 in x 3.75 in x 4.67 in Carton Quantity 1 Height 4.67 in Pallet Quantity 120 Length 4.17 in Weight 6.7 lb **Product Assets** Width 3.75 in Catalogs - Acme Electric Catalog - Section 5 - Industrial Control Transformers **Electrical Ratings**

Primary Voltage

550/575/600 V

©2024 Hubbell Incorporated. All rights reserved. ACME-CE150N017CF2-SPEC-EN | REV 1/2024