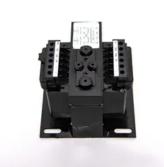

## **Industrial Control Transformer** 2KVA 240X480 - 120X240 F1

By Acme Electric Catalog # CE2000N014CF1

ICT 2KVA 240X480 - 120X240 F1

| General                  |                             | Primary Voltage               | 240 X 480 V                                    |
|--------------------------|-----------------------------|-------------------------------|------------------------------------------------|
| Catalog Number           | CE2000N014CF1               | Certifications And Compliance |                                                |
| Secondary Voltage<br>UPC | 120 X 240 V<br>047503016541 | Certified Listed              | <ul><li>UL Listed</li><li>cUL Listed</li></ul> |
| Dimensions               |                             |                               |                                                |
| <b>D</b>                 | 0.70. 7. 0.0.               | Logistics                     |                                                |
| Dimensions               | 8.76 in x 7 in x 6.9 in     |                               | 1                                              |
| Height                   | 6.9 in                      | Carton Quantity               | I                                              |
| Length                   | 8.76 in                     | Pallet Quantity               | 24                                             |
| Weight                   | 38 lb                       | Product Assets                |                                                |
| Width                    | 7 in                        |                               |                                                |