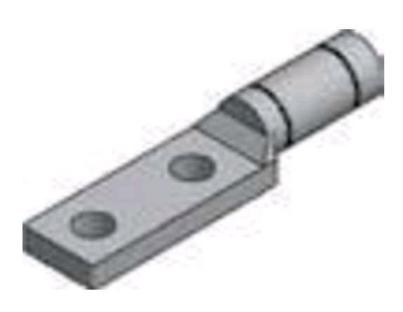

## AHL1/0

by CMC Catalog ID: AHL1/0

Aluminum Two-Hole, NEMA Compression Stacking Lugs

- Standard mounting hole diameter is .562" for 1/2" bolts
- Offset heights and mounting pad dimensions allow ATL lugs to be stacked on AHL lugs so two conductors can be connected to each NEMA two-hole position on a terminal spade
- Connectors are pre-filled and plugged with electrical joint compound
- Marked with catalog number, conductor size and die reference
- Meets performance requirements of ANSI C119.4
- Bottom Lug

## General

| Material        | Aluminum |
|-----------------|----------|
| Number of Holes | 2        |

## **Dimensions**

| Length    | 6 in    |
|-----------|---------|
| Thickness | 0.25 in |
| Width     | 1.25 in |

3501 Symmes Road Hamilton, Ohio 45015 - 1369 513 - 860 - 4455(Press 2 for Customer Service and Sales) To email customer Service: jrex @cmclugs.com