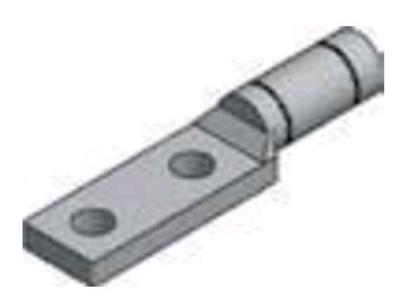

## **AHL350**

by CMC Catalog ID: AHL350

Aluminum Two-Hole, NEMA Compression Stacking Lugs

- Standard mounting hole diameter is .562" for 1/2" bolts
- Offset heights and mounting pad dimensions allow ATL lugs to be stacked on AHL lugs so two conductors can be connected to each NEMA two-hole position on a terminal spade
- Connectors are pre-filled and plugged with electrical joint compound
- Marked with catalog number, conductor size and die reference
- Meets performance requirements of ANSI C119.4
- Bottom Lug