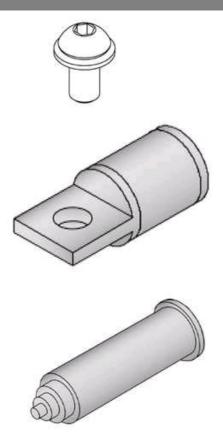

## AL1/OTS

by CMC Catalog ID: AL1/OTS

Aluminum Compression Lugs and Tap Kits for Type RD Connectors, Dual-rated connectors for Aluminum or Copper conductors

- Kit includes crimp connector inhibited with rubber compatible sealant, rubber TS Torpedo sleeve, 3/8" button-head Allen screw with captive Belleville washer and installation instructions.
- Meets the performance requirements of ANSI C119.1, ANSI C119.4 and Western Underground Committee Guide 2.5.