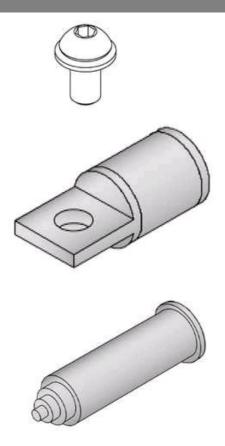

## AL1/0

by CMC Catalog ID: AL1/0

Aluminum Compression Lugs and Tap Kits for Type RD Connectors, Dual-rated connectors for Aluminum or Copper conductors

- Kit includes crimp connector inhibited with rubber compatible sealant, rubber TS Torpedo sleeve, 3/8" button-head Allen screw with captive Belleville washer and installation instructions.
- Meets the performance requirements of ANSI C119.1, ANSI C119.4 and Western Underground Committee Guide 2.5.