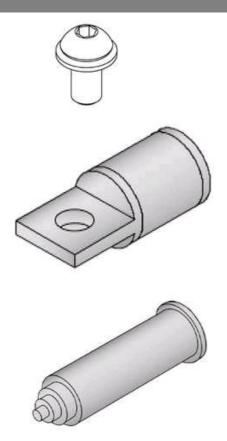

## AL2/OTSHH

by CMC Catalog ID: AL2/OTSHH

Aluminum Compression Lugs and Tap Kits for Type RD Connectors, Dual-rated connectors for Aluminum or Copper conductors, hex head fasteners in lieu of the hexsocket button-head type

- Kit includes crimp connector inhibited with rubber compatible sealant, rubber TS Torpedo sleeve, 3/8" button-head Allen screw with captive Belleville washer and installation instructions.
- Meets the performance requirements of ANSI C119.1, ANSI C119.4 and Western Underground Committee Guide 2.5.