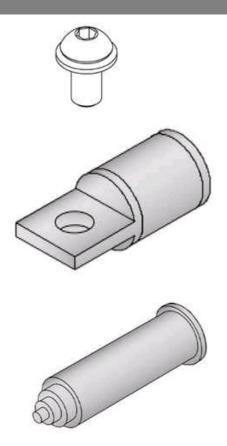

## AL2/OTS

by CMC Catalog ID: AL2/OTS

Aluminum Compression Lugs and Tap Kits for Type RD Connectors, Dual-rated connectors for Aluminum or Copper conductors

- Kit includes crimp connector inhibited with rubber compatible sealant, rubber TS Torpedo sleeve, 3/8" button-head Allen screw with captive Belleville washer and installation instructions.
- Meets the performance requirements of ANSI C119.1, ANSI C119.4 and Western Underground Committee Guide 2.5.