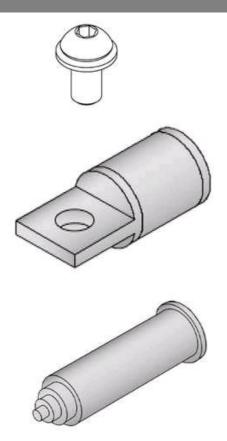

## AL250TSHH

by CMC Catalog ID: AL250TSHH

Aluminum Compression Lugs and Tap Kits for Type RD Connectors, Dual-rated connectors for Aluminum or Copper conductors, hex head fasteners in lieu of the hexsocket button-head type

- Kit includes crimp connector inhibited with rubber compatible sealant, rubber TS Torpedo sleeve, 3/8" button-head Allen screw with captive Belleville washer and installation instructions.
- Meets the performance requirements of ANSI C119.1, ANSI C119.4 and Western Underground Committee Guide 2.5.