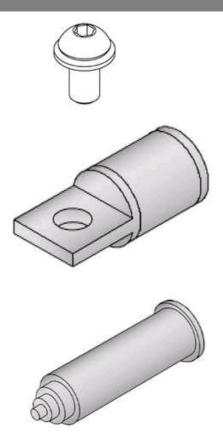

## AL250TS

by CMC Catalog ID: AL250TS

Aluminum Compression Lugs and Tap Kits for Type RD Connectors, Dual-rated connectors for Aluminum or Copper conductors

- Kit includes crimp connector inhibited with rubber compatible sealant, rubber TS Torpedo sleeve, 3/8" button-head Allen screw with captive Belleville washer and installation instructions.
- Meets the performance requirements of ANSI C119.1, ANSI C119.4 and Western Underground Committee Guide 2.5.