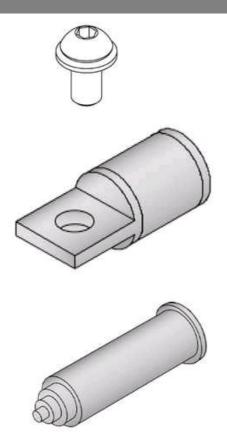

## **AL2TSHH**

by CMC Catalog ID: AL2TSHH

Aluminum Compression Lugs and Tap Kits for Type RD Connectors, Dual-rated connectors for Aluminum or Copper conductors, hex head fasteners in lieu of the hexsocket button-head type

- Kit includes crimp connector inhibited with rubber compatible sealant, rubber TS Torpedo sleeve, 3/8" button-head Allen screw with captive Belleville washer and installation instructions.
- Meets the performance requirements of ANSI C119.1, ANSI C119.4 and Western Underground Committee Guide 2.5.