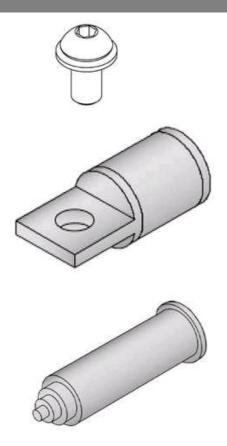

## **AL2TS**

by CMC Catalog ID: AL2TS

Aluminum Compression Lugs and Tap Kits for Type RD Connectors, Dual-rated connectors for Aluminum or Copper conductors

- Kit includes crimp connector inhibited with rubber compatible sealant, rubber TS Torpedo sleeve, 3/8" button-head Allen screw with captive Belleville washer and installation instructions.
- Meets the performance requirements of ANSI C119.1, ANSI C119.4 and Western Underground Committee Guide 2.5.