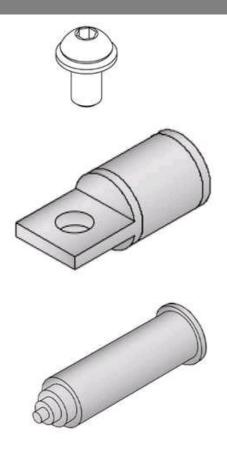

## AL2

by CMC Catalog ID: AL2

Aluminum Compression Lugs and Tap Kits for Type RD Connectors, Dual-rated connectors for Aluminum or Copper conductors

- Kit includes crimp connector inhibited with rubber compatible sealant, rubber TS Torpedo sleeve, 3/8" button-head Allen screw with captive Belleville washer and installation instructions.
- Meets the performance requirements of ANSI C119.1, ANSI C119.4 and Western Underground Committee Guide 2.5.