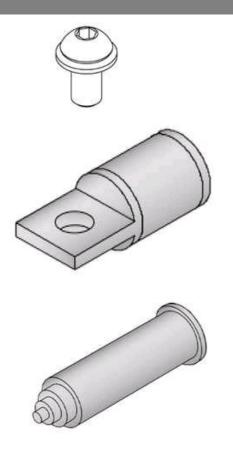

## AL300TSHH

by CMC Catalog ID: AL300TSHH

Aluminum Compression Lugs and Tap Kits for Type RD Connectors, Dual-rated connectors for Aluminum or Copper conductors, hex head fasteners in lieu of the hexsocket button-head type

- Kit includes crimp connector inhibited with rubber compatible sealant, rubber TS Torpedo sleeve, 3/8" button-head Allen screw with captive Belleville washer and installation instructions.
- Meets the performance requirements of ANSI C119.1, ANSI C119.4 and Western Underground Committee Guide 2.5.