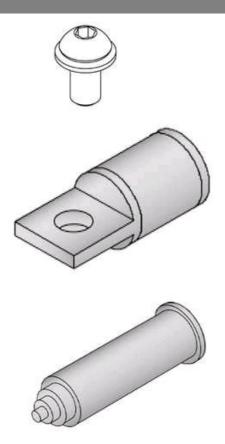

## AL3/OTSHH

by CMC Catalog ID: AL3/OTSHH

Aluminum Compression Lugs and Tap Kits for Type RD Connectors, Dual-rated connectors for Aluminum or Copper conductors, hex head fasteners in lieu of the hexsocket button-head type

- Kit includes crimp connector inhibited with rubber compatible sealant, rubber TS Torpedo sleeve, 3/8" button-head Allen screw with captive Belleville washer and installation instructions.
- Meets the performance requirements of ANSI C119.1, ANSI C119.4 and Western Underground Committee Guide 2.5.