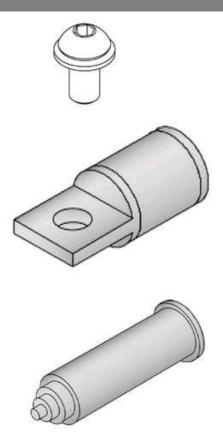

## AL3/OTS

by CMC Catalog ID: AL3/OTS

Aluminum Compression Lugs and Tap Kits for Type RD Connectors, Dual-rated connectors for Aluminum or Copper conductors

- Kit includes crimp connector inhibited with rubber compatible sealant, rubber TS Torpedo sleeve, 3/8" button-head Allen screw with captive Belleville washer and installation instructions.
- Meets the performance requirements of ANSI C119.1, ANSI C119.4 and Western Underground Committee Guide 2.5.