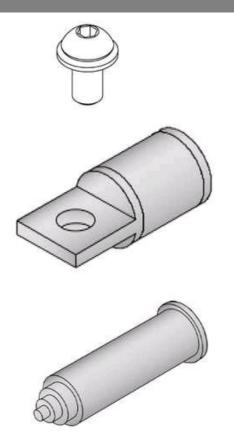

## AL350S-TSHH

by CMC Catalog ID: AL350S-TSHH

Aluminum Compression Lugs and Tap Kits for Type RD Connectors, Dual-rated connectors for Aluminum or Copper conductors, hex head fasteners in lieu of the hexsocket button-head type

- Kit includes crimp connector inhibited with rubber compatible sealant, rubber TS Torpedo sleeve, 3/8" button-head Allen screw with captive Belleville washer and installation instructions.
- Meets the performance requirements of ANSI C119.1, ANSI C119.4 and Western Underground Committee Guide 2.5.