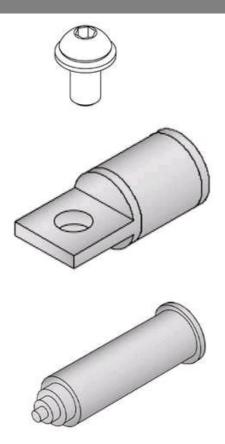

## AL4/OTSHH

by CMC Catalog ID: AL4/0TSHH

Aluminum Compression Lugs and Tap Kits for Type RD Connectors, Dual-rated connectors for Aluminum or Copper conductors, hex head fasteners in lieu of the hexsocket button-head type

- Kit includes crimp connector inhibited with rubber compatible sealant, rubber TS Torpedo sleeve, 3/8" button-head Allen screw with captive Belleville washer and installation instructions.
- Meets the performance requirements of ANSI C119.1, ANSI C119.4 and Western Underground Committee Guide 2.5.