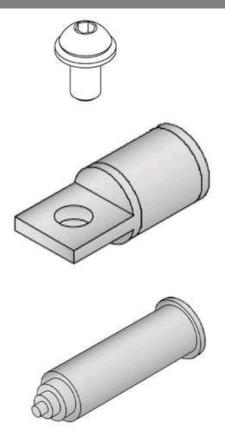

## **AL6TSHH**

by CMC Catalog ID: AL6TSHH

Aluminum Compression Lugs and Tap Kits for Type RD Connectors, Dual-rated connectors for Aluminum or Copper conductors, hex head fasteners in lieu of the hexsocket button-head type, hex head fasteners in lieu of the hex socket button-head type

- Kit includes crimp connector inhibited with rubber compatible sealant, rubber TS Torpedo sleeve, 3/8" button-head Allen screw with captive Belleville washer and installation instructions.
- Meets the performance requirements of ANSI C119.1, ANSI C119.4 and Western Underground Committee Guide 2.5.