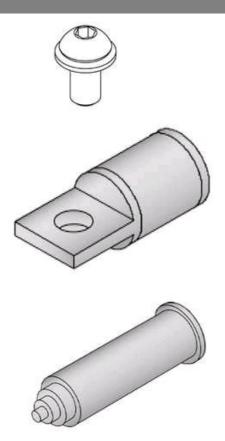

## AL8TS

by CMC Catalog ID: AL8TS

Aluminum Compression Lugs and Tap Kits for Type RD Connectors, Dual-rated connectors for Aluminum or Copper conductors

- Kit includes crimp connector inhibited with rubber compatible sealant, rubber TS Torpedo sleeve, 3/8" button-head Allen screw with captive Belleville washer and installation instructions.
- Meets the performance requirements of ANSI C119.1, ANSI C119.4 and Western Underground Committee Guide 2.5.