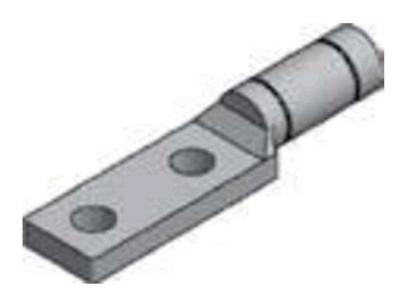

## ALM1/0A

by CMC Catalog ID: ALM1/0A

Aluminum Two-Hole, NEMA-Drilled Compression Terminal Lugs

- Standard mounting hole diameter is .562" for 1/2" bolts
- The end wall within the cable socket of this design is solid and pressure tight
- Connectors are pre-filled and plugged with electrical joint compound
- Marked with catalog number, conductor size and die reference
- Meets performance requirements of ANSI C119.4
- Material: Aluminum

## General

| Material        | Aluminum     |
|-----------------|--------------|
| Number of Holes | 2            |
| UPC             | 192663118410 |

## Dimensions

| Height    | 0.56 in |
|-----------|---------|
| Length    | 5.35 in |
| Thickness | 0.31 in |
| Width     | 1 in    |