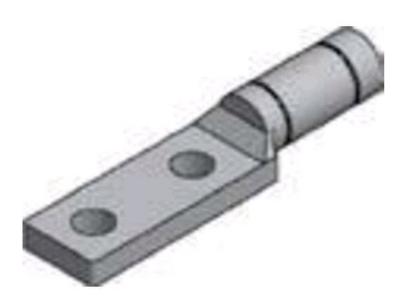

## ALM1/0

by CMC Catalog ID: ALM1/0

Aluminum Two-Hole, NEMA-Drilled Compression Terminal Lugs

- Standard mounting hole diameter is .562" for 1/2" bolts
- The end wall within the cable socket of this design is solid and pressure tight
- Connectors are pre-filled and plugged with electrical joint compound
- Marked with catalog number, conductor size and die reference
- Meets performance requirements of ANSI C119.4
- Material: Aluminum

## General

| Material        | Aluminum     |
|-----------------|--------------|
| Number of Holes | 2            |
| UPC             | 192663118458 |

## **Dimensions**

| Height    | 0.56 in |
|-----------|---------|
| Length    | 5.75 in |
| Thickness | 0.25 in |
| Width     | 1 in    |

3501 Symmes Road
Hamilton, Ohio 45015 - 1369
513 - 860 - 4455(Press 2 for Customer Service and Sales)
To email customer Service: jrex @cmclugs.com