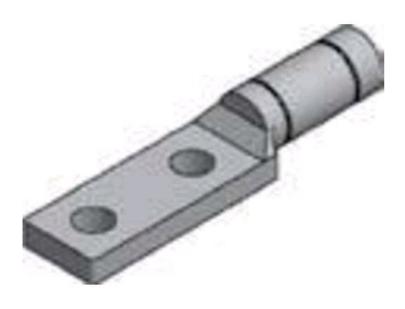

## ALM2

by CMC Catalog ID: ALM2

Aluminum Two-Hole, NEMA-Drilled Compression Terminal Lugs

- Standard mounting hole diameter is .562" for 1/2" bolts
- The end wall within the cable socket of this design is solid and pressure tight
- Connectors are pre-filled and plugged with electrical joint compound
- Marked with catalog number, conductor size and die reference
- Meets performance requirements of ANSI C119.4
- Material: Aluminum

## General

| Material        | Aluminum     |
|-----------------|--------------|
| Number of Holes | 2            |
| UPC             | 192663118434 |