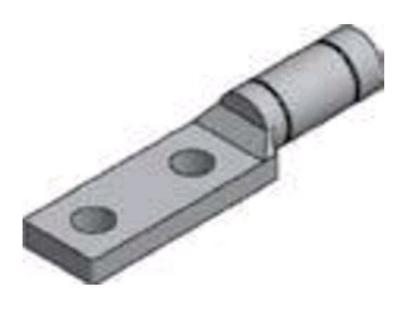

## ALM400-1

by CMC

Catalog ID: ALM400-1

Aluminum Two-Hole, NEMA-Drilled Compression Terminal Lugs

- Standard mounting hole diameter is .562" for 1/2" bolts
- The end wall within the cable socket of this design is solid and pressure tight
- Connectors are pre-filled and plugged with electrical joint compound
- Marked with catalog number, conductor size and die reference
- Meets performance requirements of ANSI C119.4
- Material: Aluminum

## General

| Material        | Aluminum |
|-----------------|----------|
| Number of Holes | 2        |

## **Dimensions**

| Height    | 0.56 in |
|-----------|---------|
| Length    | 6.88 in |
| Thickness | 0.41 in |
| Width     | 1.32 in |

3501 Symmes Road
Hamilton, Ohio 45015 - 1369
513 - 860 - 4455(Press 2 for Customer Service and Sales)
To email customer Service: jrex @cmclugs.com