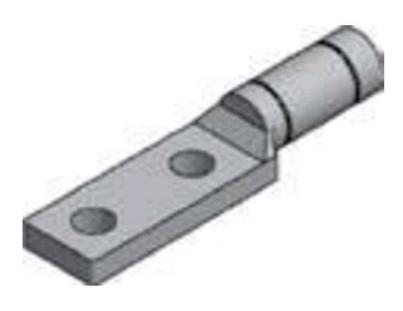

## ALM4

by CMC Catalog ID: ALM4

Aluminum Two-Hole, NEMA-Drilled Compression Terminal Lugs

- Standard mounting hole diameter is .562" for 1/2" bolts
- The end wall within the cable socket of this design is solid and pressure tight
- Connectors are pre-filled and plugged with electrical joint compound
- Marked with catalog number, conductor size and die reference
- Meets performance requirements of ANSI C119.4
- Material: Aluminum

## General

| Material        | Aluminum     |
|-----------------|--------------|
| Number of Holes | 2            |
| UPC             | 192663118427 |