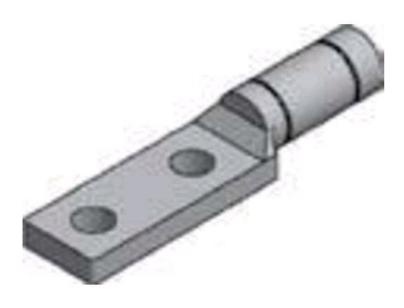

## ALM500-1

by CMC

Catalog ID: ALM500-1

Aluminum Two-Hole, NEMA-Drilled Compression Terminal Lugs

- Standard mounting hole diameter is .562" for 1/2" bolts
- The end wall within the cable socket of this design is solid and pressure tight
- Connectors are pre-filled and plugged with electrical joint compound
- Marked with catalog number, conductor size and die reference
- Meets performance requirements of ANSI C119.4
- Material: Aluminum

## General

| Material        | Aluminum     |
|-----------------|--------------|
| Number of Holes | 2            |
| UPC             | 192663118618 |