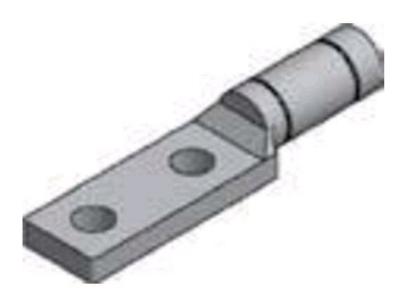

## ALM500

by CMC Catalog ID: ALM500

Aluminum Two-Hole, NEMA-Drilled Compression Terminal Lugs

- Standard mounting hole diameter is .562" for 1/2" bolts
- The end wall within the cable socket of this design is solid and pressure tight
- Connectors are pre-filled and plugged with electrical joint compound
- Marked with catalog number, conductor size and die reference
- Meets performance requirements of ANSI C119.4
- Material: Aluminum

## General

| Material        | Aluminum     |
|-----------------|--------------|
| Number of Holes | 2            |
| UPC             | 192663118595 |

## Dimensions

| Height    | 0.56 in |
|-----------|---------|
| Length    | 6 in    |
| Thickness | 0.37 in |
| Width     | 1 in    |