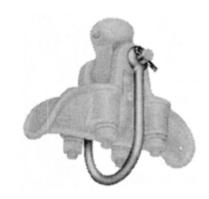

# **Hold Down Shackle**

By ANDERSON Catalog # 900132000

"Hot Line Clevis Clevis, Rotated, Clevis: 1.000" Opening, Clevis pin: 0.625", UTS 30,000 lb"  $\,$ 

\*Representative Image

### **Features**

- Material: Body-Galvanized Ductile Iron or Forged steel, Clevis Bolt & Nut-Galvanized Steel, Cotter pin-Stainless Steel
- Supplied with Clevis Bolt, Nut and Cotter Pin