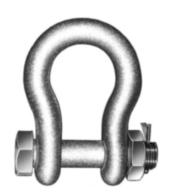

# Anchor Shackle - 60k lb

By ANDERSON Catalog # 970303001

Shackle, Forged Steel, Galvanized, 1.125" Opening, 0.750" Dia. Pin, UTS 60,000 lb

\*Representative Image

## General

MaterialSteelMaterial - Pin (Clevis)Galvanized SteelMaterial - Pin (Cotter)Stainless SteelSeriesAS SeriesStrength Rating - Ultimate60000 lbUPC096359253327

## **Dimensions**

| Clevis Opening            | 1.125 in |
|---------------------------|----------|
| Insulator Throat Diameter | 0 - 0    |
| Range                     |          |

Length - Coupling 5 in Weight 2.636 lb