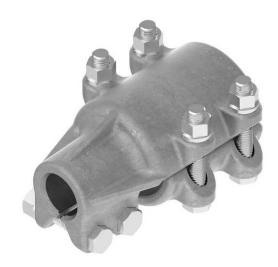

# **Stud Connector, Aluminum**

By ANDERSON Catalog # ADST24249012

"Bolted Stud Connectors, Connecting Stud to Tube, Stud Dia./Thd.- 1-1/2"-12, Tubing IPS/EHIPS -1-1/4", Material: Castings- Aluminum Alloy, Hardware- Aluminum Alloy"

\*Representative Image