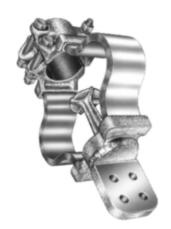

# **Terminal, Aluminum Bolted**

By ANDERSON Catalog # AFTFHV14B2

"Terminal, Bolted, Expansion Tube to Flat, Schedule 40 IPS, tube size: 3 1/2" IPS, 4-Hole Rotated Pad, Material: Castings-Aluminum alloy, Factory formed laminated shunts-Aluminum, Clamping hardware-Aluminum alloy"

\*Representative Image

#### General

Material Aluminum

Material - Clamping Hardware Aluminum Alloy

Number of Bolt Holes 4

Number of Pad Holes 2

Type Terminal, Aluminum Bolted,

Expansion

## **Dimensions**

Angle - Pad 90 °

Diameter - Rod / Tube 1-1/2 in

Weight 5.400 lb

Width - Pad 2 in