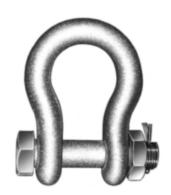

# Anchor Shackle - 50k lb

By ANDERSON Catalog # AS35

Shackle, Forged Steel, Galvanized, 1.063" Opening, 0.750" Dia. Pin, UTS 35,000 lb

\*Representative Image

#### **Features**

• Material: Body is Galv. Steel, Hardware is Galv. Steel & Cotter Pin is Stainless Steel

#### General

| Material                   | Steel            |
|----------------------------|------------------|
| Material - Pin (Clevis)    | Galvanized Steel |
| Material - Pin (Cotter)    | Stainless Steel  |
| Series                     | AS Series        |
| Strength Rating - Ultimate | 35000 lb         |
| UPC                        | 096359285083     |

#### **Dimensions**

| Clevis Opening                     | 1.063 in                    |
|------------------------------------|-----------------------------|
| Dimensions                         | 2.32 in x 3.47 in x 1.69 in |
| Height                             | 1.69 in                     |
| Insulator Throat Diameter<br>Range | 0 - 0                       |
| Length                             | 2.32 in                     |
| Length - Coupling                  | 2.781 in                    |
| Weight                             | 1.7 lb                      |
| Width                              | 3.47 in                     |
|                                    |                             |